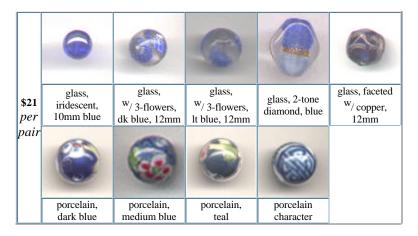

| \$21<br>per | 0                                     | 0                            |                                       | 0                        | <b>(1)</b>          | 8                  |                      |
|-------------|---------------------------------------|------------------------------|---------------------------------------|--------------------------|---------------------|--------------------|----------------------|
| рин         | glass,<br>12mm amber,<br>faceted oval | glass,<br>mottled,<br>copper | glass, clear W/ 3 cream flowers, 14mm | glass, cream,<br>mottled | porcelain,<br>brown | porcelain,<br>rust | porcelain,<br>yellow |