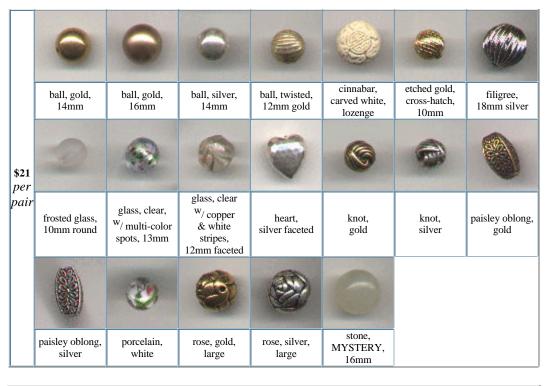

#### White, Silver, & Gold Beads

|             | 0                                  | 0                                    | 0                            | 0                            | •                              |
|-------------|------------------------------------|--------------------------------------|------------------------------|------------------------------|--------------------------------|
| <b>\$19</b> | glass,<br>faux pearl,<br>10mm      | howlite,<br>10mm                     | mother-<br>of-pearl,<br>10mm | pineapple<br>flower,<br>gold | pineapple<br>flower,<br>silver |
| pair        |                                    | <b>**</b>                            | 9                            | •                            | 8                              |
|             | plastic,<br>sparkle, gold,<br>10mm | plastic,<br>sparkle, silver,<br>10mm | quartz, clear,<br>10mm       | rose,<br>gold, small         | rose,<br>silver, small         |