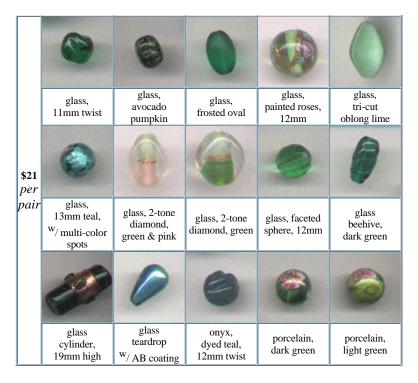

#### **Green Beads**

| \$35<br>per<br>pair | 0                                |                                       | 0                                    |
|---------------------|----------------------------------|---------------------------------------|--------------------------------------|
| pair                | crystal,<br>small,<br>dark green | glass,<br>venetian<br>roses,<br>green | glass, green,<br>dichroic,<br>coated |