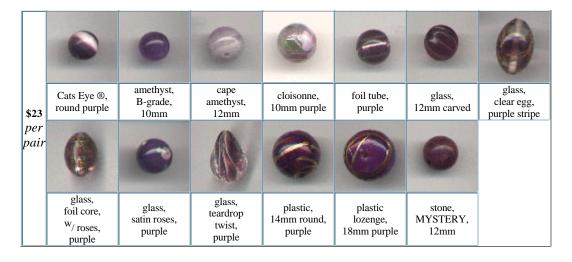

# **Purple Beads**

| <b>\$21</b> per | 9                                                         | 0                          | 0                    | 9                          | 0                                     | 0                       | 0                                | 0                                  |
|-----------------|-----------------------------------------------------------|----------------------------|----------------------|----------------------------|---------------------------------------|-------------------------|----------------------------------|------------------------------------|
| pair            | glass,<br>10mm clear,<br><sup>W</sup> / interior<br>swirl | glass,<br>11mm,<br>rippled | glass,<br>11mm twist | glass,<br>fancy<br>feather | glass, clear W/3 purple flowers, 12mm | glass, long<br>teardrop | glass<br>beehive,<br>dark purple | glass<br>teardrop<br>W/ AB coating |