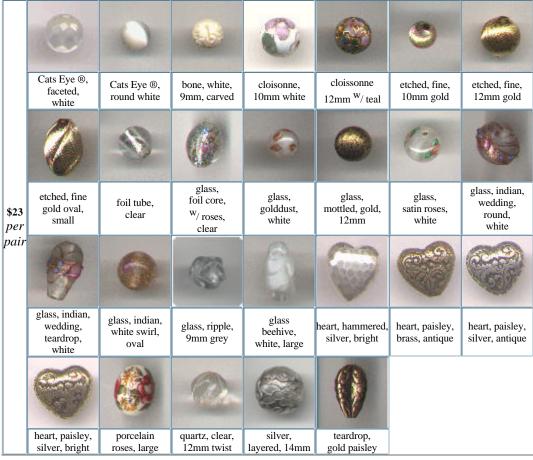

|             | 9                                      | 6                                   | 0                                    | 6                                      |                         | 0                                     | 0                                  |
|-------------|----------------------------------------|-------------------------------------|--------------------------------------|----------------------------------------|-------------------------|---------------------------------------|------------------------------------|
|             | Cats Eye ®,<br>round tan               | carnelian,<br>10mm                  | carnelian,<br>12mm twist             | carnelian,<br>16mm                     | foil tube,<br>yellow    | glass,<br>clear egg,<br>yellow stripe | glass,<br>golddust,<br>yellow      |
| \$23<br>per |                                        |                                     | 2                                    | 9                                      |                         | 8                                     | 0                                  |
| pair        | glass,<br>teardrop<br>twist,<br>yellow | glass cube,<br>amber core,<br>small | glass cube,<br>yellow core,<br>small | glass oval,<br>amber,<br>tiger-striped | goldstone,<br>10mm      | plastic,<br>14mm round,<br>yellow     | plastic<br>lozenge,<br>18mm yellow |
|             | 0                                      |                                     |                                      | 0                                      |                         |                                       |                                    |
|             | tiger eye,<br>10mm                     | wood,<br>16mm                       | wood,<br>large carved<br>cross       | wood, 12mm                             | yellow<br>jade,<br>10mm |                                       |                                    |