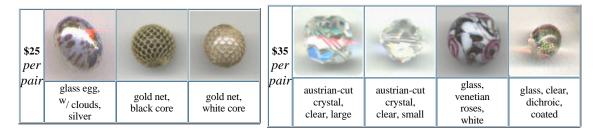

#### **Green Beads**

| \$35<br>per<br>pair | 0                                |                                       | 0                                    |
|---------------------|----------------------------------|---------------------------------------|--------------------------------------|
| pair                | crystal,<br>small,<br>dark green | glass,<br>venetian<br>roses,<br>green | glass, green,<br>dichroic,<br>coated |

| \$35<br>per<br>pair | 0                         | 6                                   |                       |
|---------------------|---------------------------|-------------------------------------|-----------------------|
|                     | crystal,<br>small,<br>red | glass, pink,<br>dichroic,<br>coated | rhodocrosyte,<br>12mm |