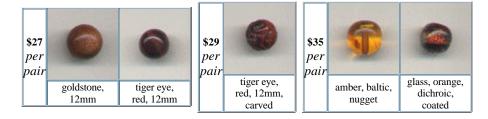

|             | 9                                      | 6                                   | 0                                    | 6                                      |                         | 0                                     | 0                                  |
|-------------|----------------------------------------|-------------------------------------|--------------------------------------|----------------------------------------|-------------------------|---------------------------------------|------------------------------------|
|             | Cats Eye ®,<br>round tan               | carnelian,<br>10mm                  | carnelian,<br>12mm twist             | carnelian,<br>16mm                     | foil tube,<br>yellow    | glass,<br>clear egg,<br>yellow stripe | glass,<br>golddust,<br>yellow      |
| \$23<br>per |                                        |                                     | 2                                    | 9                                      |                         | 8                                     | 0                                  |
| pair        | glass,<br>teardrop<br>twist,<br>yellow | glass cube,<br>amber core,<br>small | glass cube,<br>yellow core,<br>small | glass oval,<br>amber,<br>tiger-striped | goldstone,<br>10mm      | plastic,<br>14mm round,<br>yellow     | plastic<br>lozenge,<br>18mm yellow |
|             | 0                                      |                                     |                                      | 0                                      |                         |                                       |                                    |
|             | tiger eye,<br>10mm                     | wood,<br>16mm                       | wood,<br>large carved<br>cross       | wood, 12mm                             | yellow<br>jade,<br>10mm |                                       |                                    |