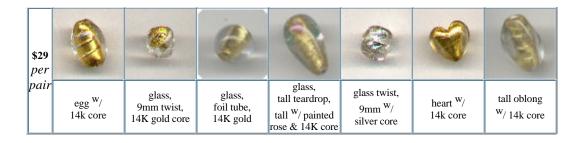

|             | 9                                      | 6                                   | 0                                    | 6                                      |                         | 0                                     | 0                                  |
|-------------|----------------------------------------|-------------------------------------|--------------------------------------|----------------------------------------|-------------------------|---------------------------------------|------------------------------------|
|             | Cats Eye ®,<br>round tan               | carnelian,<br>10mm                  | carnelian,<br>12mm twist             | carnelian,<br>16mm                     | foil tube,<br>yellow    | glass,<br>clear egg,<br>yellow stripe | glass,<br>golddust,<br>yellow      |
| \$23<br>per |                                        |                                     | 2                                    | 9                                      |                         | 8                                     | 0                                  |
| pair        | glass,<br>teardrop<br>twist,<br>yellow | glass cube,<br>amber core,<br>small | glass cube,<br>yellow core,<br>small | glass oval,<br>amber,<br>tiger-striped | goldstone,<br>10mm      | plastic,<br>14mm round,<br>yellow     | plastic<br>lozenge,<br>18mm yellow |
|             | 0                                      |                                     |                                      | 0                                      |                         |                                       |                                    |
|             | tiger eye,<br>10mm                     | wood,<br>16mm                       | wood,<br>large carved<br>cross       | wood, 12mm                             | yellow<br>jade,<br>10mm |                                       |                                    |