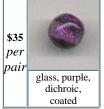

# **Purple Beads**

| <b>\$21</b> per | 9                                                         | 0                          | 0                    | 9                          | 0                                     | 0                       | 0                                | 0                                  |
|-----------------|-----------------------------------------------------------|----------------------------|----------------------|----------------------------|---------------------------------------|-------------------------|----------------------------------|------------------------------------|
| pair            | glass,<br>10mm clear,<br><sup>W</sup> / interior<br>swirl | glass,<br>11mm,<br>rippled | glass,<br>11mm twist | glass,<br>fancy<br>feather | glass, clear W/3 purple flowers, 12mm | glass, long<br>teardrop | glass<br>beehive,<br>dark purple | glass<br>teardrop<br>W/ AB coating |