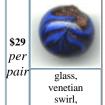

|                                |                  | 9                                | 6                                                | •                                                |
|-------------|-----------------------|-----------------------|-------------------------------|--------------------------------|------------------|----------------------------------|--------------------------------------------------|--------------------------------------------------|
| pair        | glass,<br>10mm cobalt | glass,<br>12mm cobalt | glass,<br>light blue,<br>10mm | glass,<br>medium<br>blue, 10mm | glass teardrop G | glass, clear,  W/ copper swirl N | stone,<br>fossilized,<br>10mm dyed,<br>dark blue | stone,<br>fossilized,<br>10mm dyed,<br>turquoise |





3 of 11







dark blue



#### **Green Beads**











| \$35<br>per<br>pair | 0                                |                                       | 0                                    |
|---------------------|----------------------------------|---------------------------------------|--------------------------------------|
| pair                | crystal,<br>small,<br>dark green | glass,<br>venetian<br>roses,<br>green | glass, green,<br>dichroic,<br>coated |

## **Natural Beads**

| <b>\$19</b> per | 0              | 0                    |                               | 9               | 0                           | 6                         | 9           |                      |
|-----------------|----------------|----------------------|-------------------------------|-----------------|--