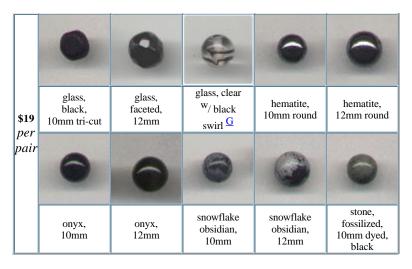

#### **Animal Beads**

**Black Beads** 

**Blue Beads** 

2 of 11

| \$19<br>per | •                     |                       | 0                             |                                |                  | 9                                | 6                                                | •                                                |
|-------------|-----------------------|-----------------------|-------------------------------|--------------------------------|------------------|----------------------------------|--------------------------------------------------|--------------------------------------------------|
| pair        | glass,<br>10mm cobalt | glass,<br>12mm cobalt | glass,<br>light blue,<br>10mm | glass,<br>medium<br>blue, 10mm | glass teardrop G | glass, clear,  W/ copper swirl N | stone,<br>fossilized,<br>10mm dyed,<br>dark blue | stone,<br>fossilized,<br>10mm dyed,<br>turquoise |