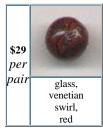

## **Red Beads**

| <b>\$21</b> per pair | 0                         |                        | 0                               | 0                                              |                    | •                   | 0                             |
|----------------------|---------------------------|------------------------|---------------------------------|------------------------------------------------|--------------------|---------------------|-------------------------------|
| pair                 | glass lozenge,<br>8mm red | glass,<br>red teardrop | glass<br>beehive,<br>medium red | glass<br>teardrop<br><sup>W</sup> / AB coating | porcelain,<br>pink | porcelain<br>tamale | rose<br>quartz,<br>12mm twist |