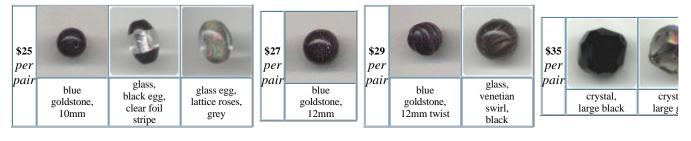

#### **Green Beads**

| \$35<br>per<br>pair | 0                                |                                       | 0                                    |
|---------------------|----------------------------------|---------------------------------------|--------------------------------------|
| pair                | crystal,<br>small,<br>dark green | glass,<br>venetian<br>roses,<br>green | glass, green,<br>dichroic,<br>coated |

| \$35<br>per<br>pair | 0                         | 6                                   |                       |
|---------------------|---------------------------|-------------------------------------|-----------------------|
|                     | crystal,<br>small,<br>red | glass, pink,<br>dichroic,<br>coated | rhodocrosyte,<br>12mm |