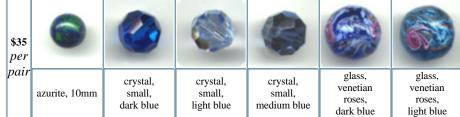

#### **Green Beads**

| \$35<br>per<br>pair | 0                                |                                       | 0                                    |
|---------------------|----------------------------------|---------------------------------------|--------------------------------------|
| pair                | crystal,<br>small,<br>dark green | glass,<br>venetian<br>roses,<br>green | glass, green,<br>dichroic,<br>coated |