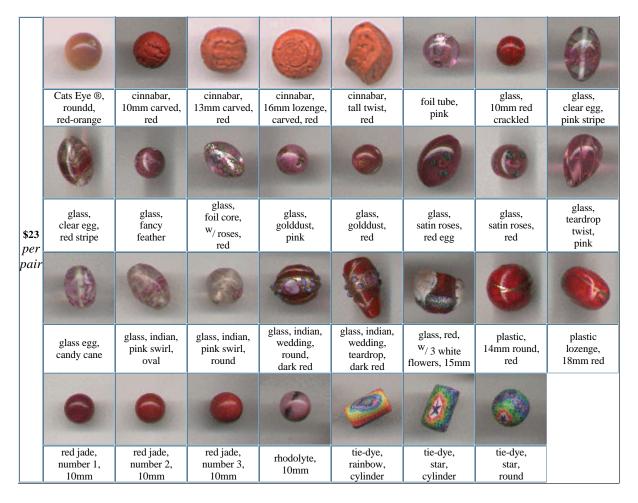

|             | 9                                      | 6                                   | 0                                    | 6                                      |                         | 0                                     | 0                                  |
|-------------|----------------------------------------|-------------------------------------|--------------------------------------|----------------------------------------|-------------------------|---------------------------------------|------------------------------------|
|             | Cats Eye ®,<br>round tan               | carnelian,<br>10mm                  | carnelian,<br>12mm twist             | carnelian,<br>16mm                     | foil tube,<br>yellow    | glass,<br>clear egg,<br>yellow stripe | glass,<br>golddust,<br>yellow      |
| \$23<br>per |                                        |                                     | 2                                    | 9                                      |                         | 8                                     | 0                                  |
| pair        | glass,<br>teardrop<br>twist,<br>yellow | glass cube,<br>amber core,<br>small | glass cube,<br>yellow core,<br>small | glass oval,<br>amber,<br>tiger-striped | goldstone,<br>10mm      | plastic,<br>14mm round,<br>yellow     | plastic<br>lozenge,<br>18mm yellow |
|             | 0                                      |                                     |                                      | 0                                      |                         |                                       |                                    |
|             | tiger eye,<br>10mm                     | wood,<br>16mm                       | wood,<br>large carved<br>cross       | wood, 12mm                             | yellow<br>jade,<br>10mm |                                       |                                    |