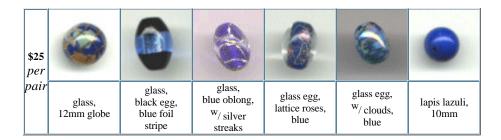

#### **Animal Beads**

**Black Beads** 

**Blue Beads** 

2 of 11

| \$19<br>per | •                     |                       | 0                             |                                |                  | 9                                | 6                                                | •                                                |
|-------------|-----------------------|-----------------------|-------------------------------|--------------------------------|------------------|----------------------------------|--------------------------------------------------|--------------------------------------------------|
| pair        | glass,<br>10mm cobalt | glass,<br>12mm cobalt | glass,<br>light blue,<br>10mm | glass,<br>medium<br>blue, 10mm | glass teardrop G | glass, clear,  W/ copper swirl N | stone,<br>fossilized,<br>10mm dyed,<br>dark blue | stone,<br>fossilized,<br>10mm dyed,<br>turquoise |