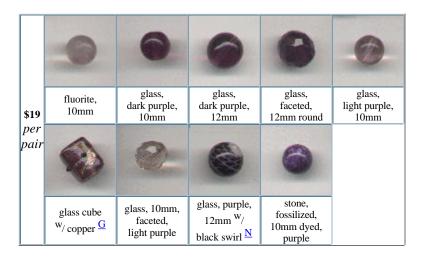

# **Purple Beads**

| <b>\$21</b> per | 9                                                         | 0                          | 0                    | 9                          | 0                                     | 0                       | 0                                | 0                                  |
|-----------------|-----------------------------------------------------------|----------------------------|----------------------|----------------------------|---------------------------------------|-------------------------|----------------------------------|------------------------------------|
| pair            | glass,<br>10mm clear,<br><sup>W</sup> / interior<br>swirl | glass,<br>11mm,<br>rippled | glass,<br>11mm twist | glass,<br>fancy<br>feather | glass, clear W/3 purple flowers, 12mm | glass, long<br>teardrop | glass<br>beehive,<br>dark purple | glass<br>teardrop<br>W/ AB coating |