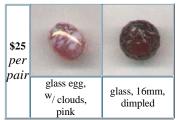

## **Red Beads**

| <b>\$21</b> per pair | 0                         |                        | 0                               | 0                                              |                    | •                   | 0                             |
|----------------------|---------------------------|------------------------|---------------------------------|------------------------------------------------|--------------------|---------------------|-------------------------------|
| pair                 | glass lozenge,<br>8mm red | glass,<br>red teardrop | glass<br>beehive,<br>medium red | glass<br>teardrop<br><sup>W</sup> / AB coating | porcelain,<br>pink | porcelain<br>tamale | rose<br>quartz,<br>12mm twist |