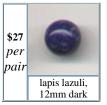

|                                |                  | 9                                | 6                                                | •                                                |
|-------------|-----------------------|-----------------------|-------------------------------|--------------------------------|------------------|----------------------------------|--------------------------------------------------|--------------------------------------------------|
| pair        | glass,<br>10mm cobalt | glass,<br>12mm cobalt | glass,<br>light blue,<br>10mm | glass,<br>medium<br>blue, 10mm | glass teardrop G | glass, clear,  W/ copper swirl N | stone,<br>fossilized,<br>10mm dyed,<br>dark blue | stone,<br>fossilized,<br>10mm dyed,<br>turquoise |





3 of 11







dark blue



#### **Green Beads**











| \$35<br>per<br>pair | 0                                |                                       | 0                                    |
|---------------------|----------------------------------|---------------------------------------|--------------------------------------|
| pair                | crystal,<br>small,<br>dark green | glass,<br>venetian<br>roses,<br>green | glass, green,<br>dichroic,<br>coated |

## **Natural Beads**

| <b>\$19</b> per | 0              | 0                    |                               | 9               | 0                           | 6                         | 9           |                      |
|-----------------|----------------|----------------------|-------------------------------|-----------------|