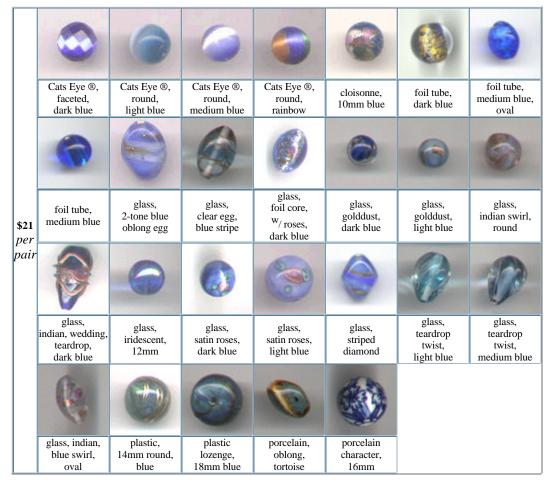

# **Purple Beads**

| <b>\$21</b> per | 9                                                         | 0                          | 0                    | 9                          | 0                                     | 0                       | 0                                | 0                                  |
|-----------------|-----------------------------------------------------------|----------------------------|----------------------|----------------------------|---------------------------------------|-------------------------|----------------------------------|------------------------------------|
| pair            | glass,<br>10mm clear,<br><sup>W</sup> / interior<br>swirl | glass,<br>11mm,<br>rippled | glass,<br>11mm twist | glass,<br>fancy<br>feather | glass, clear W/3 purple flowers, 12mm | glass, long<br>teardrop | glass<br>beehive,<br>dark purple | glass<br>teardrop<br>W/ AB coating |