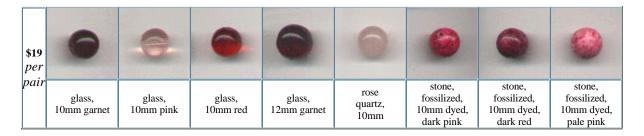

## **Red Beads**

| <b>\$21</b> per pair | 0                         |                        | 0                               | 0                                              |                    | •                   | 0                             |
|----------------------|---------------------------|------------------------|---------------------------------|------------------------------------------------|--------------------|---------------------|-------------------------------|
| pair                 | glass lozenge,<br>8mm red | glass,<br>red teardrop | glass<br>beehive,<br>medium red | glass<br>teardrop<br><sup>W</sup> / AB coating | porcelain,<br>pink | porcelain<br>tamale | rose<br>quartz,<br>12mm twist |