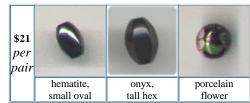

| \$21<br>per | 0                                     | 0                            |                                       | 0                        | <b>(1)</b>          | 8                  |                      |
|-------------|---------------------------------------|------------------------------|---------------------------------------|--------------------------|---------------------|--------------------|----------------------|
| рин         | glass,<br>12mm amber,<br>faceted oval | glass,<br>mottled,<br>copper | glass, clear W/ 3 cream flowers, 14mm | glass, cream,<br>mottled | porcelain,<br>brown | porcelain,<br>rust | porcelain,<br>yellow |