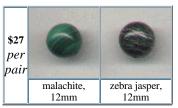

#### **Animal Beads**

**Black Beads** 

**Blue Beads** 

2 of 11

| \$19<br>per | •                     |                       | 0                             |                                |                  | 9                                | 6                                                | •                                                |
|-------------|-----------------------|-----------------------|-------------------------------|--------------------------------|------------------|----------------------------------|--------------------------------------------------|--------------------------------------------------|
| pair        | glass,<br>10mm cobalt | glass,<br>12mm cobalt | glass,<br>light blue,<br>10mm | glass,<br>medium<br>blue, 10mm | glass teardrop G | glass, clear,  W/ copper swirl N | stone,<br>fossilized,<br>10mm dyed,<br>dark blue | stone,<br>fossilized,<br>10mm dyed,<br>turquoise |