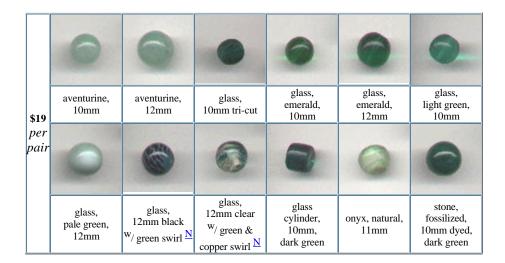

#### **Green Beads**

| \$35<br>per<br>pair | 0                                |                                       | 0                                    |
|---------------------|----------------------------------|---------------------------------------|--------------------------------------|
| pair                | crystal,<br>small,<br>dark green | glass,<br>venetian<br>roses,<br>green | glass, green,<br>dichroic,<br>coated |