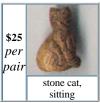

|             | 9                                      | 6                                   | 0                                    | 6                                      |                         | 0                                     | 0                                  |
|-------------|----------------------------------------|-------------------------------------|--------------------------------------|----------------------------------------|-------------------------|---------------------------------------|------------------------------------|
|             | Cats Eye ®,<br>round tan               | carnelian,<br>10mm                  | carnelian,<br>12mm twist             | carnelian,<br>16mm                     | foil tube,<br>yellow    | glass,<br>clear egg,<br>yellow stripe | glass,<br>golddust,<br>yellow      |
| \$23<br>per |                                        |                                     | 2                                    | 9                                      |                         | 8                                     | 0                                  |
| pair        | glass,<br>teardrop<br>twist,<br>yellow | glass cube,<br>amber core,<br>small | glass cube,<br>yellow core,<br>small | glass oval,<br>amber,<br>tiger-striped | goldstone,<br>10mm      | plastic,<br>14mm round,<br>yellow     | plastic<br>lozenge,<br>18mm yellow |
|             | 0                                      |                                     |                                      | 0                                      |                         |                                       |                                    |
|             | tiger eye,<br>10mm                     | wood,<br>16mm                       | wood,<br>large carved<br>cross       | wood, 12mm                             | yellow<br>jade,<br>10mm |                                       |                                    |