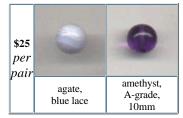

# **Purple Beads**

| <b>\$21</b> per | 9                                                         | 0                          | 0                    | 9                          | 0                                     | 0                       | 0                                | 0                                  |
|-----------------|-----------------------------------------------------------|----------------------------|----------------------|----------------------------|---------------------------------------|-------------------------|----------------------------------|------------------------------------|
| pair            | glass,<br>10mm clear,<br><sup>W</sup> / interior<br>swirl | glass,<br>11mm,<br>rippled | glass,<br>11mm twist | glass,<br>fancy<br>feather | glass, clear W/3 purple flowers, 12mm | glass, long<br>teardrop | glass<br>beehive,<br>dark purple | glass<br>teardrop<br>W/ AB coating |