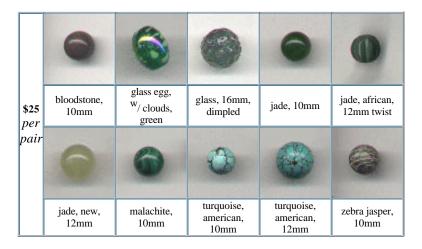

## **Natural Beads**

| <b>\$19</b> per | 0              | 0                    |                               | 9               | 0                           | 6                         | 9           |                      |
|-----------------|----------------|----------------------|-------------------------------|-----------------|-----------------------------|---------------------------|-------------|----------------------|
| рип             | agate,<br>10mm | glass,<br>10mm amber | glass,<br>copper<br>grenade G | jasper,<br>10mm | jasper,<br>leopard,<br>10mm | jasper,<br>poppy,<br>10mm | skull, bone | terra cotta,<br>12mm |