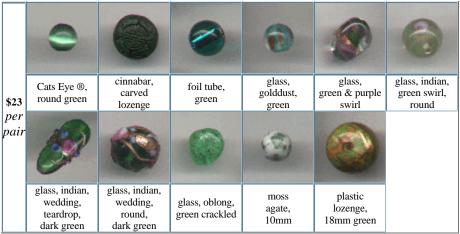

|             | 9                                      | 6                                   | 0                                    | 6                                      |                         | 0                                     | 0                                  |
|-------------|----------------------------------------|-------------------------------------|--------------------------------------|----------------------------------------|-------------------------|---------------------------------------|------------------------------------|
|             | Cats Eye ®,<br>round tan               | carnelian,<br>10mm                  | carnelian,<br>12mm twist             | carnelian,<br>16mm                     | foil tube,<br>yellow    | glass,<br>clear egg,<br>yellow stripe | glass,<br>golddust,<br>yellow      |
| \$23<br>per |                                        |                                     | 2                                    | 9                                      |                         | 8                                     | 0                                  |
| pair        | glass,<br>teardrop<br>twist,<br>yellow | glass cube,<br>amber core,<br>small | glass cube,<br>yellow core,<br>small | glass oval,<br>amber,<br>tiger-striped | goldstone,<br>10mm      | plastic,<br>14mm round,<br>yellow     | plastic<br>lozenge,<br>18mm yellow |
|             | 0                                      |                                     |                                      | 0                                      |                         |                                       |                                    |
|             | tiger eye,<br>10mm                     | wood,<br>16mm                       | wood,<br>large carved<br>cross       | wood, 12mm                             | yellow<br>jade,<br>10mm |                                       |                                    |