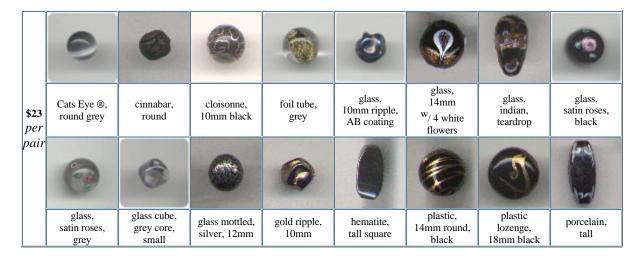

#### **Animal Beads**

**Black Beads** 

**Blue Beads** 

2 of 11

| \$19<br>per | •                     |                       | 0                             |                                |                  | 9                                | 6                                                | •                                                |
|-------------|-----------------------|-----------------------|-------------------------------|--------------------------------|------------------|----------------------------------|--------------------------------------------------|--------------------------------------------------|
| pair        | glass,<br>10mm cobalt | glass,<br>12mm cobalt | glass,<br>light blue,<br>10mm | glass,<br>medium<br>blue, 10mm | glass teardrop G | glass, clear,  W/ copper swirl N | stone,<br>fossilized,<br>10mm dyed,<br>dark blue | stone,<br>fossilized,<br>10mm dyed,<br>turquoise |