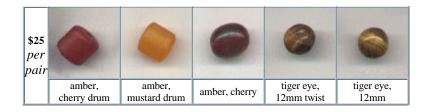

|             | 9                                      | 6                                   | 0                                    | 6                                      |                         | 0                                     | 0                                  |
|-------------|----------------------------------------|-------------------------------------|--------------------------------------|----------------------------------------|-------------------------|---------------------------------------|------------------------------------|
|             | Cats Eye ®,<br>round tan               | carnelian,<br>10mm                  | carnelian,<br>12mm twist             | carnelian,<br>16mm                     | foil tube,<br>yellow    | glass,<br>clear egg,<br>yellow stripe | glass,<br>golddust,<br>yellow      |
| \$23<br>per |                                        |                                     | 2                                    | 9                                      |                         | 8                                     | 0                                  |
| pair        | glass,<br>teardrop<br>twist,<br>yellow | glass cube,<br>amber core,<br>small | glass cube,<br>yellow core,<br>small | glass oval,<br>amber,<br>tiger-striped | goldstone,<br>10mm      | plastic,<br>14mm round,<br>yellow     | plastic<br>lozenge,<br>18mm yellow |
|             | 0                                      |                                     |                                      | 0                                      |                         |                                       |                                    |
|             | tiger eye,<br>10mm                     | wood,<br>16mm                       | wood,<br>large carved<br>cross       | wood, 12mm                             | yellow<br>jade,<br>10mm |                                       |                                    |