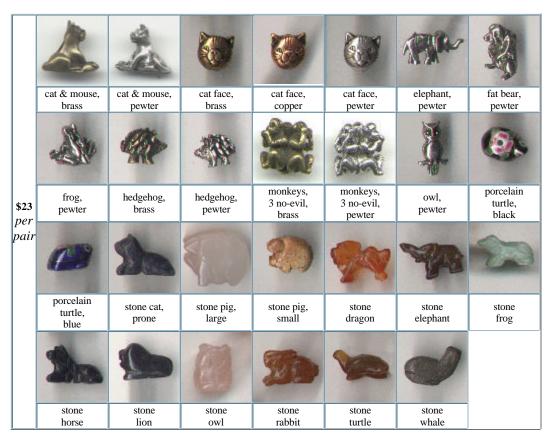

#### **Animal Beads**

**Black Beads** 

**Blue Beads** 

2 of 11

| \$19<br>per | •                     |                       | 0                             |                                |                  | 9                                | 6                                                | •                                                |
|-------------|-----------------------|-----------------------|-------------------------------|--------------------------------|------------------|----------------------------------|--------------------------------------------------|--------------------------------------------------|
| pair        | glass,<br>10mm cobalt | glass,<br>12mm cobalt | glass,<br>light blue,<br>10mm | glass,<br>medium<br>blue, 10mm | glass teardrop G | glass, clear,  W/ copper swirl N | stone,<br>fossilized,<br>10mm dyed,<br>dark blue | stone,<br>fossilized,<br>10mm dyed,<br>turquoise |